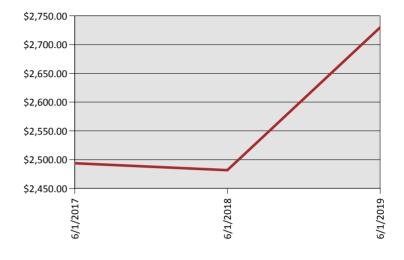

## **Historical Average Rent**

Market Overview by Region

| Historical Average Rent By Unit Type |            |            |            |            |              |             |             |            |                      |  |  |
|--------------------------------------|------------|------------|------------|------------|--------------|-------------|-------------|------------|----------------------|--|--|
|                                      | 3/1/2013   | 6/1/2013   | 6/1/2014   | 6/1/2015   | 5/1/2016 6/1 | /2017 6/1/2 | 018 6/1/201 | 9          | 4 Period %<br>Change |  |  |
| 0/1/0                                | N/A        | \$839.75   | \$1,303.55 | \$1,252.93 | \$1,453.09   | \$1,529.68  | \$1,580.50  | \$1,655.71 | 32.15%               |  |  |
| 1/1.5/0                              | N/A        | \$1,262.00 | \$2,035.00 | \$1,806.25 | \$2,261.00   | \$2,152.50  | \$2,181.67  | \$2,215.83 | 22.68%               |  |  |
| 1/1.5/1                              | N/A        | N/A        | \$2,647.50 | \$2,707.33 | \$2,885.33   | \$3,034.67  | \$3,067.33  | \$3,118.25 | 15.18%               |  |  |
| 1/1/0                                | \$1,595.54 | \$1,648.72 | \$1,575.97 | \$1,566.19 | \$1,729.81   | \$1,821.13  | \$1,852.28  | \$1,942.73 | 24.04%               |  |  |
| 1/1/1                                | N/A        | \$1,326.50 | \$2,073.33 | \$1,946.78 | \$2,133.88   | \$2,160.94  | \$2,193.06  | \$2,398.67 | 23.21%               |  |  |
| 1/2/0                                | \$1,620.00 | \$1,725.00 | \$2,090.00 | \$1,695.00 | \$1,875.00   | \$1,975.00  | \$1,975.00  | \$1,975.00 | 16.52%               |  |  |
| 1/2/1                                | N/A        | N/A        | N/A        | N/A        | \$2,530.00   | \$2,480.00  | \$2,545.00  | \$2,745.00 | 0.00%                |  |  |
| 2./2/0                               | N/A        | N/A        | N/A        | N/A        | N/A          | N/A         | N/A         | \$3,355.00 | 0.00%                |  |  |
| 2/1.5/0                              | N/A        | \$1,415.00 | \$1,957.84 | \$1,888.94 | \$2,024.79   | \$2,063.30  | \$2,097.44  | \$2,184.09 | 15.63%               |  |  |
| 2/1.5/1                              | N/A        | N/A        | N/A        | N/A        | N/A          | N/A         | N/A         | N/A        | 0.00%                |  |  |
| 2/1/0                                | \$1,680.74 | \$1,929.72 | \$1,708.28 | \$1,631.86 | \$1,791.22   | \$1,853.72  | \$1,921.88  | \$1,997.83 | 22.43%               |  |  |
| 2/1/1                                | N/A        | \$795.00   | \$795.00   | \$795.00   | \$795.00     | \$795.00    | \$795.00    | \$795.00   | 0.00%                |  |  |
| 2/2.5/0                              | N/A        | N/A        | \$3,476.75 | \$3,440.00 | \$3,403.80   | \$3,085.57  | \$3,123.57  | \$3,642.38 | 5.88%                |  |  |
| 2/2.5/1                              | N/A        | \$1,675.00 | \$2,063.75 | \$1,918.33 | \$2,257.00   | \$2,520.83  | \$2,479.17  | \$4,079.17 | 112.64%              |  |  |
| 2/2/0                                | \$2,089.99 | \$2,245.35 | \$2,207.69 | \$2,106.89 | \$2,357.30   | \$2,456.86  | \$2,523.98  | \$2,668.82 | 26.67%               |  |  |
| 2/2/01875                            | N/A        | N/A        | N/A        | N/A        | N/A          | N/A         | N/A         | \$1,850.00 | 0.00%                |  |  |
| 2/2/1                                | N/A        | \$2,132.67 | \$2,143.72 | \$2,250.27 | \$2,601.00   | \$2,796.00  | \$2,751.12  | \$2,805.22 | 24.66%               |  |  |
| 2/3/0                                | \$1,965.00 | \$2,000.00 | N/A        | N/A        | N/A          | N/A         | N/A         | N/A        | 0.00%                |  |  |
| 3/1.5/0                              | N/A        | \$1,652.50 | \$2,039.64 | \$2,223.86 | \$2,475.33   | \$2,695.29  | \$2,771.00  | \$2,890.76 | 29.99%               |  |  |
| 3/1.5/1                              | N/A        | N/A        | N/A        | N/A        | N/A          | N/A         | N/A         | N/A        | 0.00%                |  |  |
| 3/1/0                                | \$2,542.83 | \$2,585.83 | \$2,120.00 | \$1,976.00 | \$2,090.15   | \$2,043.38  | \$2,112.31  | \$2,209.85 | 11.83%               |  |  |
| 3/2.5/0                              | N/A        | N/A        | \$3,697.86 | \$3,063.00 | \$3,130.83   | \$3,287.50  | \$3,235.83  | \$3,349.17 | 9.34%                |  |  |
| 3/2.5/1                              | N/A        | N/A        | N/A        | N/A        | N/A          | N/A         | N/A         | N/A        | 0.00%                |  |  |
| 3/2/0                                | \$2,698.41 | \$3,086.89 | \$2,816.44 | \$2,826.05 | \$3,266.31   | \$3,208.44  | \$3,143.16  | \$3,410.91 | 20.70%               |  |  |
| 3/2/1                                | N/A        | N/A        | \$2,747.00 | \$3,150.00 | \$3,350.00   | \$3,550.00  | \$3,417.00  | \$4,490.00 | 42.54%               |  |  |
| 3/2/10                               | N/A        | N/A        | N/A        | N/A        | N/A          | N/A         | N/A         | N/A        | 0.00%                |  |  |
| 3/3/0                                | \$4,417.50 | \$4,447.50 | \$4,711.25 | \$5,829.60 | \$6,403.80   | \$4,276.20  | \$3,249.50  | \$4,296.25 | -26.30%              |  |  |
| 3/3/1                                | N/A        | N/A        | \$2,585.00 | N/A        | N/A          | N/A         | N/A         | N/A        | 0.00%                |  |  |