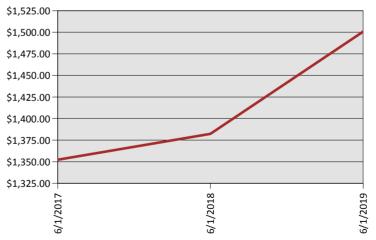

## **Historical Average Rent**

Created: 05/15/19

Market Overview by Region

| Historical Average Rent By Unit Type |            |            |            |            |           |              |               |            |                      |  |  |  |
|--------------------------------------|------------|------------|------------|------------|-----------|--------------|---------------|------------|----------------------|--|--|--|
|                                      | 3/1/2013   | 6/20/2013  | 6/1/2014   | 6/1/2015   | 6/1/2016  | 6/1/2017 6/  | 1/2018 6/1/20 | 019        | 4 Period %<br>Change |  |  |  |
| 0/1/0                                | N/A        | \$500.00   | \$600.00   | \$650.00   | \$650.00  | \$992.50     | \$1,037.50    | \$1,200.00 | 84.62%               |  |  |  |
| 1/1/0                                | \$1,295.00 | \$1,015.06 | \$1,027.00 | \$1,041.33 | \$955.38  | \$1,030.57   | \$1,030.57    | \$1,209.83 | 16.18%               |  |  |  |
| 1/1/1                                | N/A        | N/A        | \$1,950.00 | \$1,850.00 | \$1,875.0 | 0 \$1,695.00 | \$1,725.00    | \$1,733.33 | -6.31%               |  |  |  |
| 2/1.5/0                              | N/A        | \$1,100.00 | \$1,100.00 | \$1,100.00 | \$1,100.0 | 0 \$1,633.75 | \$1,683.75    | \$1,689.57 | 53.60%               |  |  |  |
| 2/1/0                                | \$1,383.33 | \$1,114.83 | \$1,157.80 | \$1,132.31 | \$1,157.3 | 1 \$1,206.63 | \$1,219.06    | \$1,302.94 | 15.07%               |  |  |  |
| 2/2/0                                | \$1,576.67 | \$1,651.25 | \$1,791.25 | \$1,770.00 | \$1,776.2 | 5 \$1,833.50 | \$1,838.50    | \$1,855.38 | 4.82%                |  |  |  |
| 2/2/1                                | N/A        | N/A        | N/A        | N/A        | N/A       | N/A          | N/A           | \$2,065.00 | 0.00%                |  |  |  |
| 3/1.5/0                              | N/A        | \$710.00   | \$710.00   | \$710.00   | \$710.00  | \$710.00     | \$715.00      | \$745.00   | 4.93%                |  |  |  |
| 3/1/0                                | N/A        | \$1,350.00 | \$1,400.00 | \$1,400.00 | \$1,437.5 | 0 \$1,437.50 | \$1,475.00    | \$1,475.00 | 5.36%                |  |  |  |
| 3/2/0                                | \$1,725.00 | \$1,550.00 | \$1,602.50 | \$1,602.50 | \$1,630.0 | 0 \$1,630.00 | \$1,715.00    | \$1,730.50 | 7.99%                |  |  |  |
| Avg Rent                             | \$1,495.00 | \$1,123.89 | \$1,259.84 | \$1,250.68 | \$1,254.6 | 1 \$1,352.16 | \$1,382.15    | \$1,500.66 | 19.99%               |  |  |  |