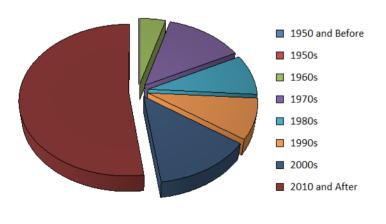

| 18        | \$1,302.94   | 917           | \$1.33           |
| 2/2 | 2/0                         | 16        | \$1,855.38   | 1198          | \$1.52           |
| 2/2 | 2/1                         | 1         | \$2,065.00   | 1565          | \$1.32           |
| 3/1 | .5/0                        | 1         | \$745.00     | 1200          | \$0.50           |
| 3/1 | /0                          | 2         | \$1,475.00   | 1200          | \$1.16           |
| 3/2 | 2/0                         | 2         | \$1,730.50   | 1230          | \$1.33           |
|     |                             |           |              |               |                  |

Average Rent: \$1,500.66 Adj. Average Rent Per Square Foot: \$1.40 Average Square Foot: 1069 Sq. Ft.

## **Aging By Decade**



## **Historical Average Rent**



Created: 05/15/19



Market Overview by Region

| Historical Average Rent By Unit Type |            |            |            |            |           |              |               |            |                      |  |  |  |
|--------------------------------------|------------|------------|------------|------------|-----------|--------------|---------------|------------|----------------------|--|--|--|
|                                      | 3/1/2013   | 6/20/2013  | 6/1/2014   | 6/1/2015   | 6/1/2016  | 6/1/2017 6/  | 1/2018 6/1/20 | 019        | 4 Period %<br>Change |  |  |  |
| 0/1/0                                | N/A        | \$500.00   | \$600.00   | \$650.00   | \$650.00  | \$992.50     | \$1,037.50    | \$1,200.00 | 84.62%               |